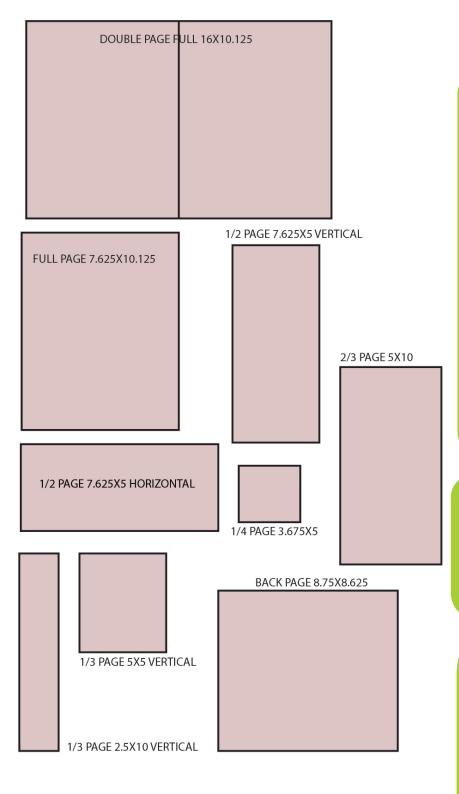

### available display sizes

1/4 PAGE AD: standard

3.675"x5"

**1/3 PAGE AD:** 

2.5"x10" vertical | 5" x5" horizontal

**2/3 PAGE AD:** 

5.0"x10" vertical

**1/2 PAGE AD:** 

7.625"x5" horizontal | 5"x7.625" vertical

**FULL PAGE AD:** 

7.625"x10.125"

**DOUBLE PAGE AD:** 

16"x10.125"

**BACK COVER:** 

8.75"x8.625"

PALM BEACH COUNTY BAR ASSOCIATION